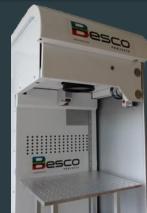

## Fiber Laser Marking device

- Auto focus
- Laser power 20 W Minimum Line Width 0,02 mm Minimum Character 0,15 mm Marking Depth 0 - 0,5 mm

## **Besco Laser Marking Device**

- Laser technology at the price of micro-percussion
  - Buying
  - Renting
  - Other possibilities to discuss
- Plug & Play thanks to specific Besco support:

  - · Necessary parameters available in different templates
    - Standard
    - On demand
  - No external fume extraction necessary
    - Fume extractor with HEPA-filter
  - · Laser Management Software included
    - Creation of unique codes
    - Management of your laser input