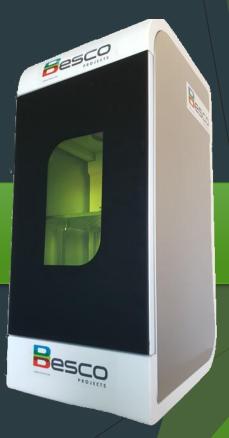

## Fiber Laser Marking device

- Auto focus
- Laser power 20 W Minimum Line Width 0,02 mm Minimum Character 0,15 mm Marking Depth 0 - 0,5 mm

### Fume Extractor with HEPA filter

- Connection to the Besco Laser for fume extraction
- No necessity for external extraction