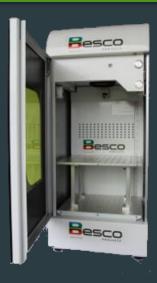

### Fume Extractor with HEPA filter

- Connection to the Besco Laser for fume extraction
- No necessity for external extraction

## **Besco Laser Marking Device**

- Laser technology at the price of micro-percussion
  - Buying
  - Renting
  - Other possibilities to discuss
- Plug & Play thanks to specific Besco support:

  - · Necessary parameters available in different templates
    - Standard
    - On demand
  - No external fume extraction necessary
    - Fume extractor with HEPA-filter
  - · Laser Management Software included
    - Creation of unique codes
    - Management of your laser input