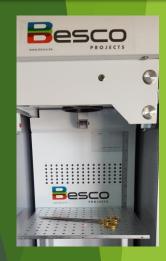

## Fiber Laser Marking device

- Auto focus
- Laser power 20 W Minimum Line Width 0,02 mm Minimum Character 0,15 mm Marking Depth 0 - 0,5 mm

## **Besco Laser Marking Device**

- Laser technology at the price of micro-percussion
  - Buying
  - Renting
  - Other possibilities to discuss
- Plug & Play thanks to specific Besco support:

  - · Necessary parameters available in different templates
    - Standard
    - On demand
  - No external fume extraction necessary
    - Fume extractor with HEPA-filter
  - · Laser Management Software included
    - Creation of unique codes
    - Management of your laser input