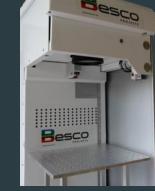

## Fiber Laser Marking device

- Auto focus
- Laser power 20 W Minimum Line Width 0,02 mm Minimum Character 0,15 mm Marking Depth 0 - 0,5 mm

## **Besco Laser Marking Device**

- Laser technology at the price of micro-percussion
  - Buying
  - Renting
  - Other possibilities to discuss
- Plug & Play thanks to specific Besco support:

  - · Necessary parameters available in different templates
    - Standard
    - On demand
  - No external fume extraction necessary
    - Fume extractor with HEPA-filter
  - · Laser Management Software included
    - Creation of unique codes
    - Management of your laser input